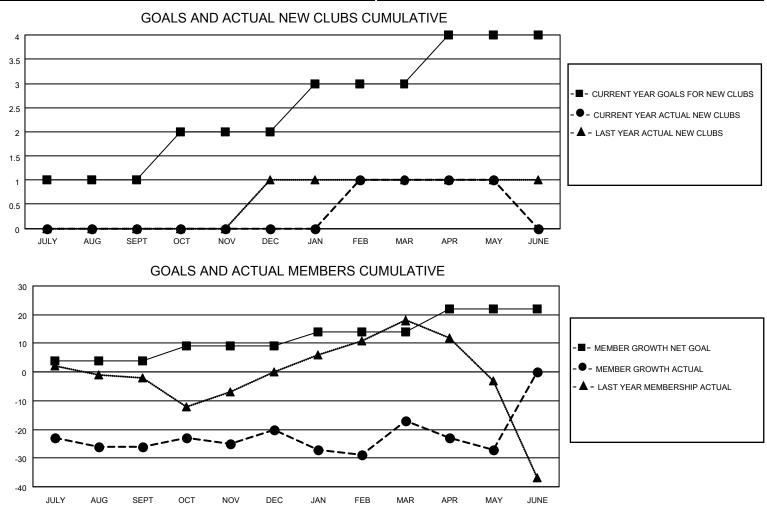

## LOCATION CALIFORNIA

District 4 L5

Results as of: 5/31/2021

| Clubs                 |               |           |               | Members               |                       |                         |                                                    |  |  |
|-----------------------|---------------|-----------|---------------|-----------------------|-----------------------|-------------------------|----------------------------------------------------|--|--|
| RESULTS FOR 2020-2021 |               |           |               | RESULTS FOR 2020-2021 |                       |                         |                                                    |  |  |
| QUARTER               | NEW CLUB GOAL | NEW CLUBS | DROPPED CLUBS | QUARTER MEME          | ER GROWTH NET<br>GOAL | MEMBER GROWTH<br>ACTUAL | DROPPED<br>MEMBERS ACTUAL<br>(including transfers) |  |  |
| JULY/AUG/SEPT         | 1             | 0         | 0             | JULY/AUG/SEPT         | 4                     | 12                      | 34                                                 |  |  |
| OCT/NOV/DEC           | 1             | 0         | 0             | OCT/NOV/DEC           | 5                     | 45                      | 32                                                 |  |  |
| JAN/FEB/MAR           | 1             | 1         | 2             | JAN/FEB/MAR           | 5                     | 56                      | 52                                                 |  |  |
| APR/MAY/JUNE          | 1             | 0         | 0             | APR/MAY/JUNE          | 8                     | 11                      | 21                                                 |  |  |

| DROPPED CLUBS: 2 |     | 22 CLUBS OF 42 ADDED 1 OR MORE<br>NEW MEMBERS | GENDER DISTRIBUTION        |              |     |
|------------------|-----|-----------------------------------------------|----------------------------|--------------|-----|
|                  |     |                                               | MALE                       | 435 (50.35%) |     |
|                  |     |                                               | FEMALE                     | 429 (49.65%) |     |
| DROPPED MEMBERS  |     |                                               |                            |              |     |
| DECEASED         | 16  | CLICK HERE FOR CUMULATIVE                     | TOTAL FAMILY UNIT MEMBERS  |              | 227 |
| CLUB CANCELLED   | 27  | MEMBERSHIP DATA                               |                            |              | 115 |
| OTHER 96         |     |                                               | FAMILY MEMBERS PAYING HALF |              | 115 |
| TOTAL            | 139 |                                               |                            |              |     |
|                  |     |                                               |                            |              |     |